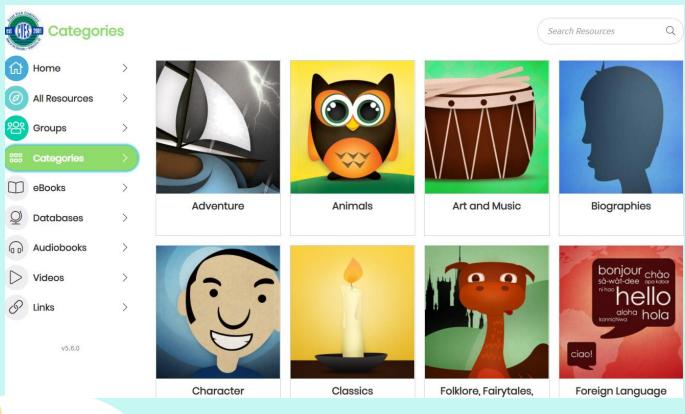

## ACCESSING RESOURCES USING CATEGORIES

- SEARCH BY INTEREST
- CAN "OPEN NOW" OR "CHECKOUT"