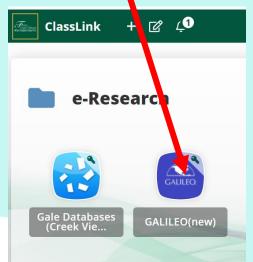

## GALILEO IN CLASSLINK

• LOCATED IN E-RESEARCH FOLDER IN CLASSLINK

 CAN ALSO ACCESS THROUGH MACKINVIA

- DIFFERENT LOOK FROM LAST YEAR
- PURPLE SPACE IS THE ELEMENTARY VIEW
- CAN CHANGE BY CLICKING DROPDOWN