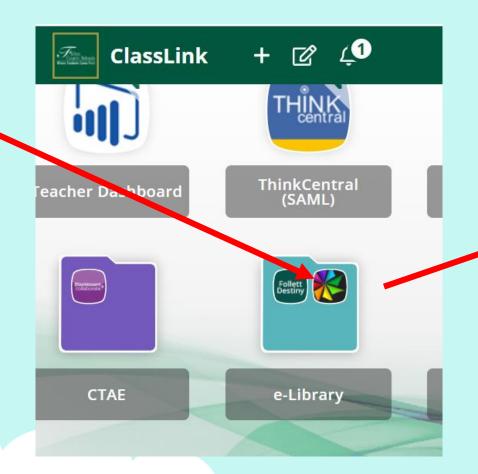

### MACKINVIA

- PROVIDED BY FULTON COUNTY
- ACCESS THROUGH CLASSLINK
- LOOK IN E-LIBRARY FOLDER
- EBOOKS, RESEARCH, DATABASES
- WE USED THIS LAST YEAR

## MACKINVIA IN CLASSLINK/E-LIBRARY