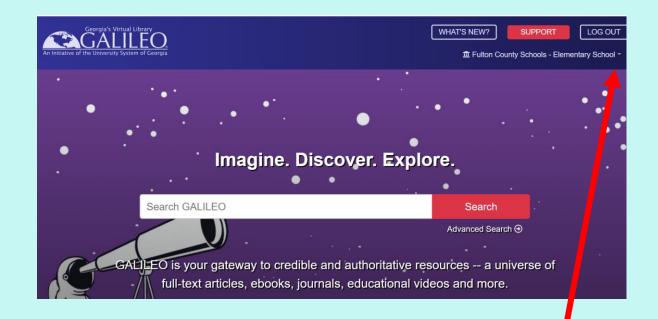

## GALILEO IN CLASSLINK

• LOCATED IN E-RESEARCH FOLDER IN CLASSLINK

 CAN ALSO ACCESS THROUGH MACKINVIA

- DIFFERENT LOOK FROM LAST YEAR
- PURPLE SPACE IS THE ELEMENTARY VIEW
- CAN CHANGE BY CLICKING DROPDOWN