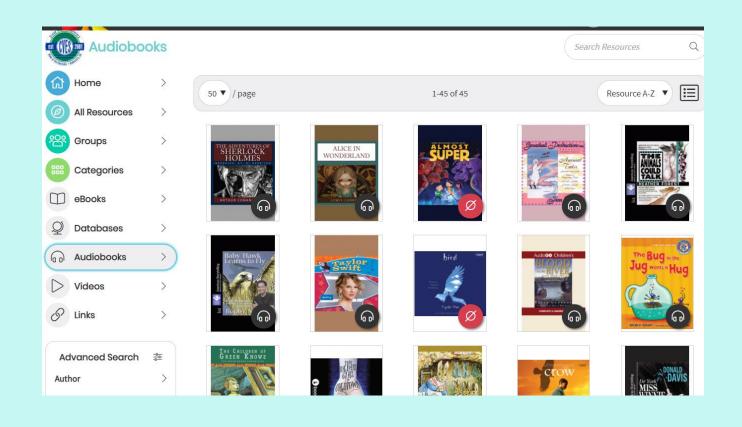

## AUDIOBOOKS IN MACKINVIA

- LIMITED CHOICES
- MUCH BETTER SELECTION THROUGH FULTON COUNTY PUBLIC LIBRARY
- WE SHOWED THIS IN THE LAST LESSON....THE PPT IS IN THE FILES SECTION IF YOU NEED TO REVIEW