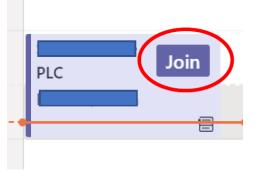

## How to Log Into Microsoft Teams

7. Once logged into Teams, find the Calendar on the left-hand side.

8. When it is time for your meeting, you will click the Join button in your calendar.