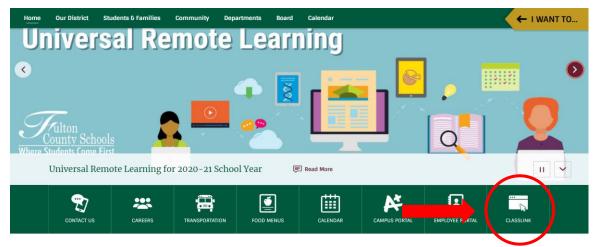

## How to Log Into Microsoft Teams

- 1. Go to www.fultonschools.org
- 2. Scroll down and click on Classlink

3. Sign in using your username and password

4. Find the Microsoft Office 365 Icon

5. Click on the Microsoft Teams icon. You may choose to download the desktop app or join from the web.

6. If the computer prompts you to enter an email, you will type in your username followed by @fcstu.org (example: <u>2000xxxx@fcstu.org</u>). Your password is your birthday MMDDYYYY.