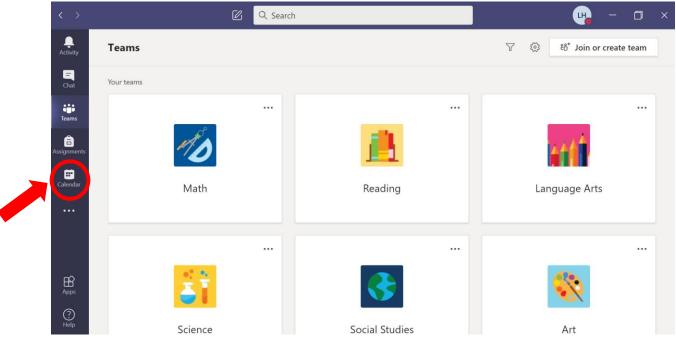

## How to Log Into Microsoft Teams

7. Once logged into Teams, find the Calendar on the left-hand side.

8. When it is time for your meeting, you will click the Join button in your calendar.